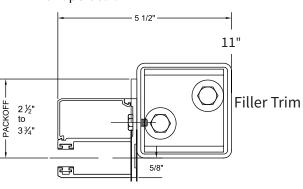

#### **FACE OF WALL Z WITH 3x3 TUBES**

1/2"

21⁄2"

33/4"

R

to

-PACKOFF

Used when there is uneven or insufficient wall structure, guides are mounted to tubes insufficient wall structure, guides attached to floor and overhead structure.