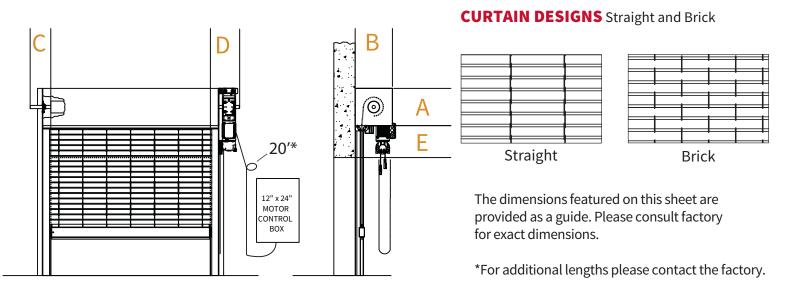

# **MEASURE THE WIDTH AND HEIGHT OF THE OPENING**

#### FACE OF WALL

| HEIGHT | A   | В   | С    | D   | E  |
|--------|-----|-----|------|-----|----|
| 16′    | 19″ | 19″ |      |     |    |
| 15′    | 19″ | 19″ |      |     |    |
| 14′    | 18″ | 18″ |      |     |    |
| 13′    | 18″ | 18″ |      |     |    |
| 12′    | 17″ | 17″ |      |     |    |
| 11′    | 17″ | 17″ | 5.5″ | 11″ | 7″ |
| 10′    | 16″ | 16″ |      |     |    |
| 9′     | 16″ | 16″ |      |     |    |
| 8′     | 16″ | 16″ |      |     |    |
| 7′     | 15″ | 15″ |      |     |    |
| 6′     | 15″ | 15″ |      |     |    |

## **BETWEEN JAMBS**

| 16'<br>HEIGHT | 19″ | 19″ |      |     | E  |
|---------------|-----|-----|------|-----|----|
| 15′           | 19″ | 19″ |      |     |    |
| 14'           | 18″ | 18″ |      |     |    |
| 13′           | 18″ | 18″ |      |     |    |
| 12′           | 17″ | 17″ |      |     |    |
| 11′           | 17″ | 17″ | 5.5″ | 11″ | 7″ |
| 10'           | 17″ | 17″ |      |     |    |
| 9′            | 17″ | 17″ |      |     |    |
| 8′            | 17″ | 17″ |      |     |    |
| 7′            | 17″ | 17″ |      |     |    |
| 6′            | 17″ | 17″ |      |     |    |

# **GUIDE CONSTRUCTION OPTIONS**

#### **FACE OF WALL Z**

Typically used with masonry wall construction, guides are mounted to the interior or exterior side of the wall.

### FACE OF WALL E

Typically used with steel jambs, guides are mounted to the interior or exterior side of the wall.