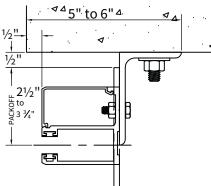

#### **FACE OF WALL Z WITH 3x3 TUBES**

1/2"

21⁄2"

33/4"

R

to

-PACKOFF

Used when there is uneven or insufficient wall structure, guides are mounted to tubes insufficient wall structure, guides attached to floor and overhead structure.

PACKOFF

21/2"

3¾"

REA

to