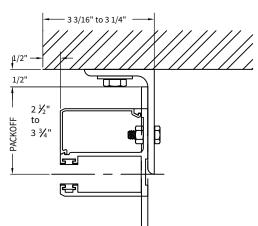

#### **FACE OF WALL E WITH 3x3 TUBES**

Used when there is uneven or are mounted to tubes attached to floor and overhead structure.

3"-

#### **BETWEEN JAMBS WITH 3x3 TUBES**

Typically used if there's no wall support, trim piece required to provide clearance for operator.

The dimensions featured on this sheet are provided as a guide. Please visit www.cornelliron.com/drawings to generate drawings on demand with exact dimensions.