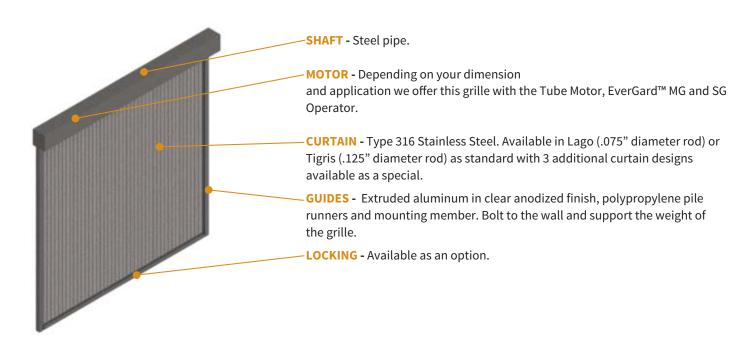

Optional security features include - locking mechanism, remote monitoring and control via a master panel dependent on your choice of operator.

# **CUSTOMIZABLE**

SteelWeave™ Metal Mesh is extremely customizable. With two standard curtain designs and four special order curtain designs we are sure to offer something that goes with your existing design scheme. In addition to these 5 curtain designs, we also offer etching which will allow you to display your logo, branding or any design you would like.

### **APPLICATIONS**

The SteelWeave™ Metal Mesh Grille is ideal for Store fronts, Malls, Bars, Restaurants, Cafeterias and all other applications that require an aesthetically pleasing grille. It can also be used as a room or space divider.



### STANDARD COMPONENT MATERIALS AND FINISHES



#### A CHOICE OF CURTAIN PATTERNS

Five different curtain designs provide optimum aesthetics, visibility and ventilation.



| Ž)   | Helix 24* | Helix 4 |
|------|-----------|---------|
| がある。 | Sambesi*  |         |

<sup>\*</sup>Available as special order and may require an additional lead time.







# **CUSTOM-DESIGNED SOLUTIONS**

Contact our experienced Architectural Design Support Team for help in customizing our products to fit your specific application. Call 800.233.8366 ext. 4551 • ads@cornelliron.com