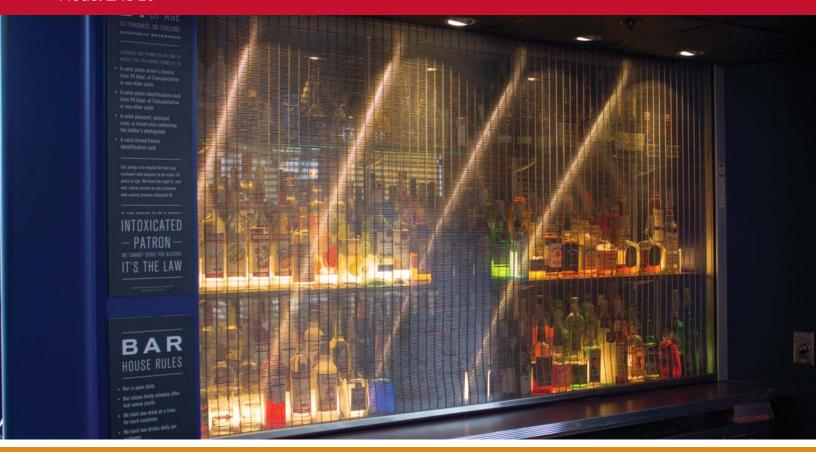

# **ELEGANT AESTHETICS**

The SteelWeave™ Metal Mesh Grille complements and enhances any building's design while still providing security. SteelWeave's woven stainless steel mesh material exudes elegance, while its multiple patterns transform a standard security item into a piece of rolling art.

# **SECURITY**

Features a durable type 316 stainless steel curtain that will provide protection for the people or objects behind the grille while still allowing visibility. Optional security features include - locking mechanism, remote monitoring and control via a master panel dependent on your choice of operator.

### **APPLICATIONS**

The SteelWeave™ Metal Mesh Grille is ideal for Store fronts, Malls, Bars, Restaurants, Cafeterias and all other applications that require an aesthetically pleasing grille. It can also be used as a room or space divider.