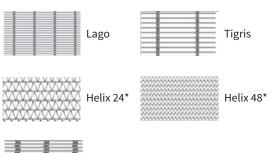

#### A CHOICE OF CURTAIN PATTERNS

Five different curtain designs provide optimum aesthetics, visibility and ventilation.

| Ž)   | Helix 24* | Helix 4 |
|------|-----------|---------|
| がある。 | Sambesi*  |         |

<sup>\*</sup>Available as special order and may require an additional lead time.