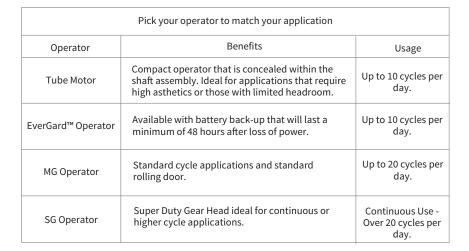

# **SECURITY**

Features a durable type 316 stainless steel curtain that will provide protection for the people or objects behind the grille while still allowing visibility. Optional security features include - locking mechanism, remote monitoring and control via a master panel dependent on your choice of operator.