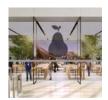

# INCREASE VISUAL APPEAL WHILE MAINTAINING SECURITY

# **ELEGANT AESTHETICS**

The SteelWeave™ Metal Mesh Grille complements and enhances any building's design while still providing security. SteelWeave's woven stainless steel mesh material exudes elegance, while its multiple patterns transform a standard security item into a piece of rolling art.

### **APPLICATIONS**

The SteelWeave™ Metal Mesh Grille is ideal for Store fronts, Malls, Bars, Restaurants, Cafeterias and all other applications that require an aesthetically pleasing grille. It can also be used as a room or space divider.